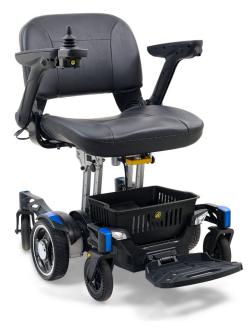

## **BUZZAROUND CARRYON**

\$3,199.00

The Buzzaround CarryOn power chair is super portable with a 21" turning radius and center wheel drive for optimal control and maneuverability.

SKU: GP130 Categories: <u>Center Wheel Power Chairs</u>, <u>Compact Power Chairs</u>, <u>Foldable Power</u> <u>Wheelchairs</u>, <u>Power Wheelchairs</u>, <u>Travel</u> <u>Power Chairs</u> Tags: <u>New</u>

## **ADDITIONAL INFORMATION**

| Medicare Code                     | N/A                 |
|-----------------------------------|---------------------|
| User Weight Capacity              | <u>300 lbs</u>      |
| Drive Wheels                      | Center              |
| Maximum Speed                     | 3.85 mph            |
| Operating Range                   | 12.5 miles          |
| Ground Clearance                  | 2"                  |
| Turning Radius                    | 21"                 |
| Type Batteries                    | 12 AH Lithium-Ion   |
| Colors                            | Red, Blue           |
| <b>Optional Color Shroud Kits</b> | Grey, White, Yellow |
| Freewheel Mode                    | Yes                 |
| Electro-Mechanical Brakes         | Yes                 |

| Charger                                   | Off Board     |
|-------------------------------------------|---------------|
| Controller                                | 40 Amp        |
| Length                                    | 38"           |
| Width                                     | 24"           |
| Height (ground to top of<br>back of seat) | 34.25"        |
| Ground to Top of Seat                     | 21"           |
| Weight of Unit Assembled                  | 74 lbs.       |
| Weight of Base                            | 46 lbs.       |
| Weight of Seat                            | 22 lbs.       |
| Weight of Battery                         | 6 lbs.        |
| Drive Wheels                              | 7.75"         |
| Standard Seat                             | Stadium Style |
| Back Height - No Headrest                 | 19.3"         |
| Seat Width x Depth                        | 17" x 16"     |
| Color                                     | Black         |
| Warranty Frame                            | 5 Years       |
| Warranty Drive Train                      | 13 Months     |
| Warranty Electronics                      | 13 Months     |
| Warranty Batteries                        | 12 Months     |