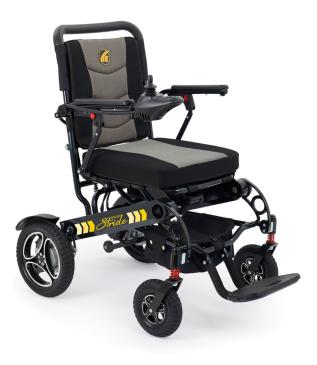

## STRIDE

\$2,799.00

The GP301 Stride Power Wheelchair will take you where you want to go in comfort and style! The Stride is stylish with a two-tone grey and black seat with removable cushion and a tall back for long-lasting comfort while on the go.

## **ADDITIONAL INFORMATION**

| Length             | 42.5"                |
|--------------------|----------------------|
| Width              | 24.4"                |
| Front Tire         | 8"                   |
| Rear tire          | 12"                  |
| Weight Capacity    | <u>300 lbs</u>       |
| Maximum Speed      | 3.7 mph              |
| Ground Clearance   | 1.6"                 |
| Operating Range    | 9.3 miles            |
| Turning Radius     | 47.2"                |
| Batteries          | 10AH 24V Lithium-Ion |
| Weight w batteries | 58 lbs               |

| Warranty on Electrical<br>Parts | 13 months                                                                                                                                                                                        |
|---------------------------------|--------------------------------------------------------------------------------------------------------------------------------------------------------------------------------------------------|
| Features                        | 50 Amp Controller, Airline Approved, Aluminum Frame,<br>Comfort Spring Suspension, Easy Storage, Joystick with USB<br>Charger, Removable Padded Seat, Under-Seat & Storage &<br>Back Seat Pocket |
| Warranty Batteries              | 1 year                                                                                                                                                                                           |
| Rear Anti-Tip Wheels            | 2"                                                                                                                                                                                               |
| Warranty Drive Train            | 13 Months                                                                                                                                                                                        |
| Standard Color                  | Black                                                                                                                                                                                            |
|                                 |                                                                                                                                                                                                  |