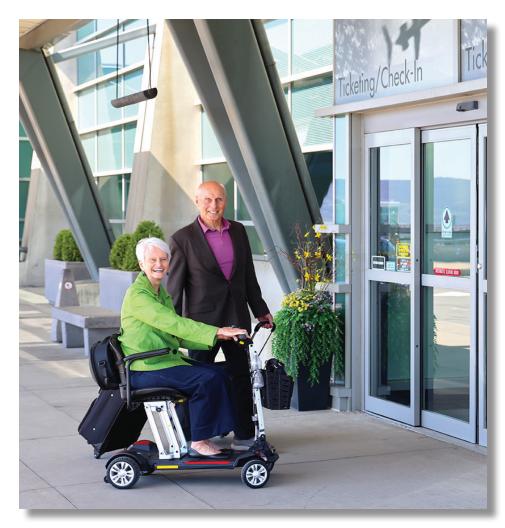

# Buzzaround **GB120**

The Buzzaround CarryOn fold-flat scooter is small in stature and big on fun! This super portable, sporty scooter will take you where you want to go in comfort and style! It features a 300 lb. weight capacity, an infinite adjustable tiller with a convenient USB port and drink holder, full front and rear light package, and flip up armrests. Enjoy long range coverage up to 14 miles on the airline friendly 12.5 AH lithium-ion battery, which can be removed and taken as a carry on while traveling by air, sea or train in a stylish carry case. A new rear basket is mounted on the deck to hold an optional spare 12.5 AH battery for even longer range and serves as a kickstand for storing upright. The heaviest piece is 47.5 lbs. (without seat and batteries) and the height when folded is only 12". It disassembles easily into two pieces and is designed to store in the smallest compartments. It comes standard with red color shrouds installed and an extra set in blue. New optional color shroud kits let you express a style all your own! Pack your dreams and go anywhere with the CarryOn Scooter!

#### **NEW & IMPROVED** Sporty Fold-Flat Scooter! **Airline Friendly! USB Port Standard! Optional Travel Bag!**