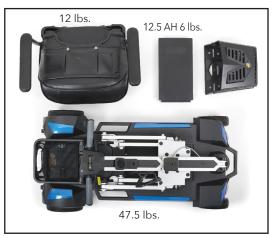

# Buzzaround **GB120**

The Buzzaround CarryOn fold-flat scooter is small in stature and big on fun! This super portable, sporty scooter will take you where you want to go in comfort and style! It features a 300 lb. weight capacity, an infinite adjustable tiller with a convenient USB port and drink holder, full front and rear light package, and flip up armrests. Enjoy long range coverage up to 14 miles on the airline friendly 12.5 AH lithium-ion battery, which can be removed and taken as a carry on while traveling by air, sea or train in a stylish carry case. A new rear basket is mounted on the deck to hold an optional spare 12.5 AH battery for even longer range and serves as a kickstand for storing upright. The heaviest piece is 47.5 lbs. (without seat and batteries) and the height when folded is only 12". It disassembles easily into two pieces and is designed to store in the smallest compartments. It comes standard with red color shrouds installed and an extra set in blue. New optional color shroud kits let you express a style all your own! Pack your dreams and go anywhere with the CarryOn Scooter!

| Model<br>Medicare Code<br>Weight Capacity<br>Drive Wheels<br>Maximum Speed | GB120<br>Not Coded<br>300 lbs                           |
|----------------------------------------------------------------------------|---------------------------------------------------------|
| Weight Capacity<br>Drive Wheels                                            |                                                         |
| Drive Wheels                                                               | 300 lbs                                                 |
|                                                                            |                                                         |
| Maximum Speed                                                              | Rear                                                    |
|                                                                            | 3.6 mph                                                 |
| Operating Range <sup>1</sup>                                               | 14 miles                                                |
| Ground Clearance Under Deck                                                | 4"                                                      |
| Ground Clearance to Transaxle/Motor                                        | 1.5″                                                    |
| Turning Radius                                                             | 48.75″                                                  |
| Battery Type (Lithium Ion)                                                 | 12.5 AH                                                 |
| Colors                                                                     | Red, Blue, White,<br>Yellow, Grey, Pink,<br>Green & Tan |
| Freewheel Mode                                                             | Yes                                                     |
| Electronic Speed Control                                                   | Yes                                                     |
| Electro-Mechanical Brakes                                                  | Yes                                                     |
| Charger                                                                    | Off Board                                               |
| Controller                                                                 | 50 Amp                                                  |
| Dimensions                                                                 | ·                                                       |
| Length                                                                     | 38"                                                     |
| Width                                                                      | 19.5″                                                   |
| Height (ground to<br>top of back of seat)                                  | 34.5″                                                   |
| Maximum Height<br>(folded without seat)                                    | 12"                                                     |
| Ground to Top of Seat                                                      | 23.5"                                                   |
| Ground to Top of Deck                                                      | 6"                                                      |
| Deck to Top of Seat                                                        | 17.5″                                                   |
| Front Axle to Rear Axle                                                    | 28.7"                                                   |
| Weight of Unit: (assembled)                                                | 65.5 lbs                                                |
| Main Body                                                                  | 47.5 lbs                                                |
| Seat w/Arms                                                                | 12 lbs                                                  |
| Batteries                                                                  | 12.5 AH 6 lbs                                           |
| Tires:                                                                     | Solid/Low Profile                                       |
| Front                                                                      | 6"                                                      |
| Rear                                                                       | 7"                                                      |
| Rear Anti-Tip Wheels                                                       | 2″                                                      |
| Standard Seat                                                              | Stadium Style                                           |
| Back Height - no headrest                                                  | 13.25″                                                  |
| Width x Depth                                                              | 15" x 13.75"                                            |
| Color                                                                      | Black Vinyl                                             |
| Warranty:                                                                  |                                                         |
| Frame                                                                      | Lifetime                                                |
| Drive Train                                                                | 2 Years                                                 |
| Electronics <sup>2</sup>                                                   | 2 Years                                                 |
| Batteries                                                                  | 1 Year                                                  |