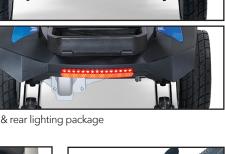

# Buzzaround **GB120**

The Buzzaround CarryOn fold-flat scooter is small in stature and big on fun! This super portable, sporty scooter will take you where you want to go in comfort and style! It features a 300 lb. weight capacity, an infinite adjustable tiller with a convenient USB port and drink holder, full front and rear light package, and flip up armrests. Enjoy long range coverage up to 14 miles on the airline friendly 12.5 AH lithium-ion battery, which can be removed and taken as a carry on while traveling by air, sea or train in a stylish carry case. A new rear basket is mounted on the deck to hold an optional spare 12.5 AH battery for even longer range and serves as a kickstand for storing upright. The heaviest piece is 47.5 lbs. (without seat and batteries) and the height when folded is only 12". It disassembles easily into two pieces and is designed to store in the smallest compartments. It comes standard with red color shrouds installed and an extra set in blue. New optional color shroud kits let you express a style all your own! Pack your dreams and go anywhere with the CarryOn Scooter!

#### **Standard Features:**

- 4-point carry handles for easy transport
- 12" height when folded (without seat)
- 4" ground clearance
- 300 lb. weight capacity
- Flip up armrests
- Infinite adjustable tiller
- USB port & drink holder
- Disassembles easily
- Up to 14 mile range
- Easy access, airline friendly 12.5 AH lithium ion battery pack