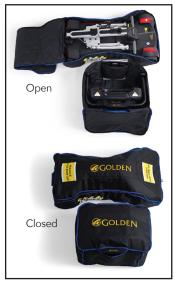

NEW! Optional Travel Bag

Conveniently located USB port

LED battery indicator on the console

Order the optional Golden Travel Case for on the go storage!

Scan for Video

Find us on Facebook www.facebook.com/goldentechnologies SHT-GB120-081324