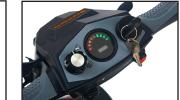

#### **Standard Features:**

- 4-point carry handles for easy transport
- 12" height when folded (without seat)
- 4" ground clearance
- 300 lb. weight capacity
- Flip up armrests
- Infinite adjustable tiller
- USB port & drink holder
- Disassembles easily
- Up to 14 mile range
- Easy access, airline friendly 12.5 AH lithium ion battery pack

NEW! Optional Travel Bag

Conveniently located USB port

LED battery indicator on the console

Order the optional Golden Travel Case for on the go storage!

Scan for Video

Find us on Facebook www.facebook.com/goldentechnologies SHT-GB120-081324