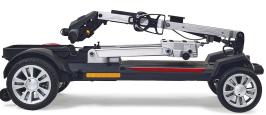

#### LIGHTWEIGHT PORTABLE SCOOTER

Convenient kickstand for small space storage

Folds easily for a compact profile of only 12" high (without seat)

Optional spare battery storage in new rear basket

Front carry handle makes travel easy