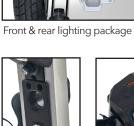

# Buzzaround **GB120**

The Buzzaround CarryOn fold-flat scooter is small in stature and big on fun! This super portable, sporty scooter will take you where you want to go in comfort and style! It features a 300 lb. weight capacity, an infinite adjustable tiller with a convenient USB port and drink holder, full front and rear light package, and flip up armrests. Enjoy long range coverage up to 14 miles on the airline friendly 12.5 AH lithium-ion battery, which can be removed and taken as a carry on while traveling by air, sea or train in a stylish carry case. A new rear basket is mounted on the deck to hold an optional spare 12.5 AH battery for even longer range and serves as a kickstand for storing upright. The heaviest piece is 47.5 lbs. (without seat and batteries) and the height when folded is only 12". It disassembles easily into two pieces and is designed to store in the smallest compartments. It comes standard with red color shrouds installed and an extra set in blue. New optional color shroud kits let you express a style all your own! Pack your dreams and go anywhere with the CarryOn Scooter!

#### **Standard Features:**

- 4-point carry handles for easy transport
- 12" height when folded (without seat)
- 4" ground clearance
- 300 lb. weight capacity
- Flip up armrests
- Infinite adjustable tiller
- USB port & drink holder
- Disassembles easily
- Up to 14 mile range
- Easy access, airline friendly 12.5 AH lithium ion battery pack